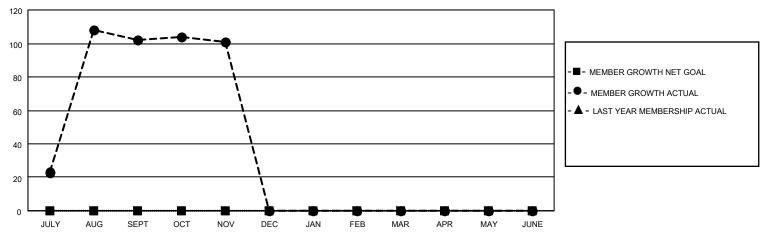

## GOALS AND ACTUAL MEMBERS CUMULATIVE

| DROPPED CLUBS: 0 |    | 25 CLUBS OF 130 ADDED 1 OR<br>MORE NEW MEMBERS | GENDER DISTRIBUTION                   |                |  |
|------------------|----|------------------------------------------------|---------------------------------------|----------------|--|
|                  |    | WORL NEW WEWBERO                               | MALE                                  | 1,584 (68.93%) |  |
|                  |    |                                                | FEMALE 713 (31.03%)                   |                |  |
| DROPPED MEMBERS  |    |                                                | NON BINARY                            | 0 (0.00%)      |  |
|                  |    |                                                | PREFER NOT TO ANSWER 1 (0.04%)        |                |  |
| DECEASED         | 0  |                                                |                                       | ,              |  |
| CLUB CANCELLED   | 0  | CLICK HERE FOR CUMULATIVE                      | TOTAL FAMILY UNIT MEMBERS             | 1,921          |  |
| OTHER            | 59 | MEMBERSHIP DATA                                |                                       |                |  |
| TOTAL 59         |    |                                                | FAMILY MEMBERS PAYING HALF DUES 1,285 |                |  |
|                  |    |                                                |                                       |                |  |