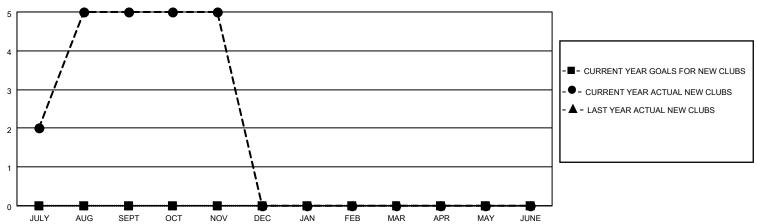

## MONTHLY MEMBERSHIP PROGRESS REPORT

LOCATION NEPAL District 325 S Results as of: 11/30/2022

| Clubs RESULTS FOR 2022-2023 |   |   |   | Members RESULTS FOR 2022-2023 |   |     |    |
|-----------------------------|---|---|---|-------------------------------|---|-----|----|
|                             |   |   |   |                               |   |     |    |
| JULY/AUG/SEPT               | 0 | 5 | 0 | JULY/AUG/SEPT                 | 0 | 166 | 49 |
| OCT/NOV/DEC                 | 0 | 0 | 0 | OCT/NOV/DEC                   | 0 | 9   | 10 |
| JAN/FEB/MAR                 | 0 | 0 | 0 | JAN/FEB/MAR                   | 0 | 0   | 0  |
| APR/MAY/JUNE                | 0 | 0 | 0 | APR/MAY/JUNE                  | 0 | 0   | 0  |

## GOALS AND ACTUAL NEW CLUBS CUMULATIVE



## GOALS AND ACTUAL MEMBERS CUMULATIVE



| DROPPED CLUBS: 0 |    | 25 CLUBS OF 130 ADDED 1 OR<br>MORE NEW MEMBERS | GENDER DISTRIBUTION                   |                |  |
|------------------|----|------------------------------------------------|---------------------------------------|----------------|--|
|                  |    | WORL NEW WEWBERO                               | MALE                                  | 1,584 (68.93%) |  |
|                  |    |                                                | FEMALE 713 (31.03%)                   |                |  |
| DROPPED MEMBERS  |    |                                                | NON BINARY                            | 0 (0.00%)      |  |
|                  |    |                                                | PREFER